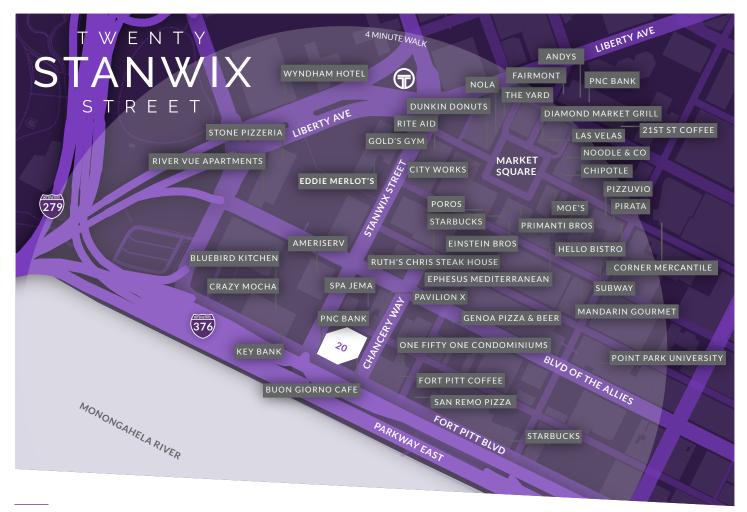

### **LOCATION**

Welcome to 20 Stanwix Street

# MAKE AN IMPRESSION

at 20 Stanwix

The office space at 20 Stanwix will allow you to create an environment that aligns with your culture and your shortand long-term business objectives.

- Direct and immediate access to the region's highway system
- 150+ car parking available in the integral garage
- Exclusive chauffeur service to help you navigate the city
- Planned renovations include