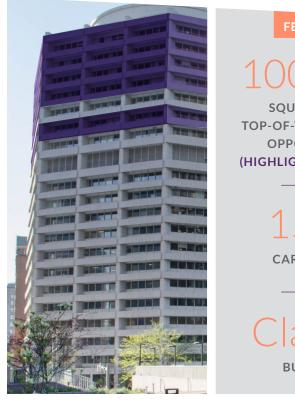

# MAKE AN IMPRESSION

at 20 Stanwix

The office space at 20 Stanwix will allow you to create an environment that aligns with your culture and your shortand long-term business objectives.

- Direct and immediate access to the region's highway system
- 150+ car parking available in the integral garage
- Exclusive chauffeur service to help you navigate the city
- Planned renovations include

   a state-of-the-art fitness center, a
   large conference and training facility

  and a fully equipped tenant lounge
- Delicious and convenient Buon
  Giorno Cafe onsite
- From all sides of the building enjoy exceptional views of downtown,
   Station Square and the gorgeous rivers of Pittsburgh
- > Flexible floor plan configuration